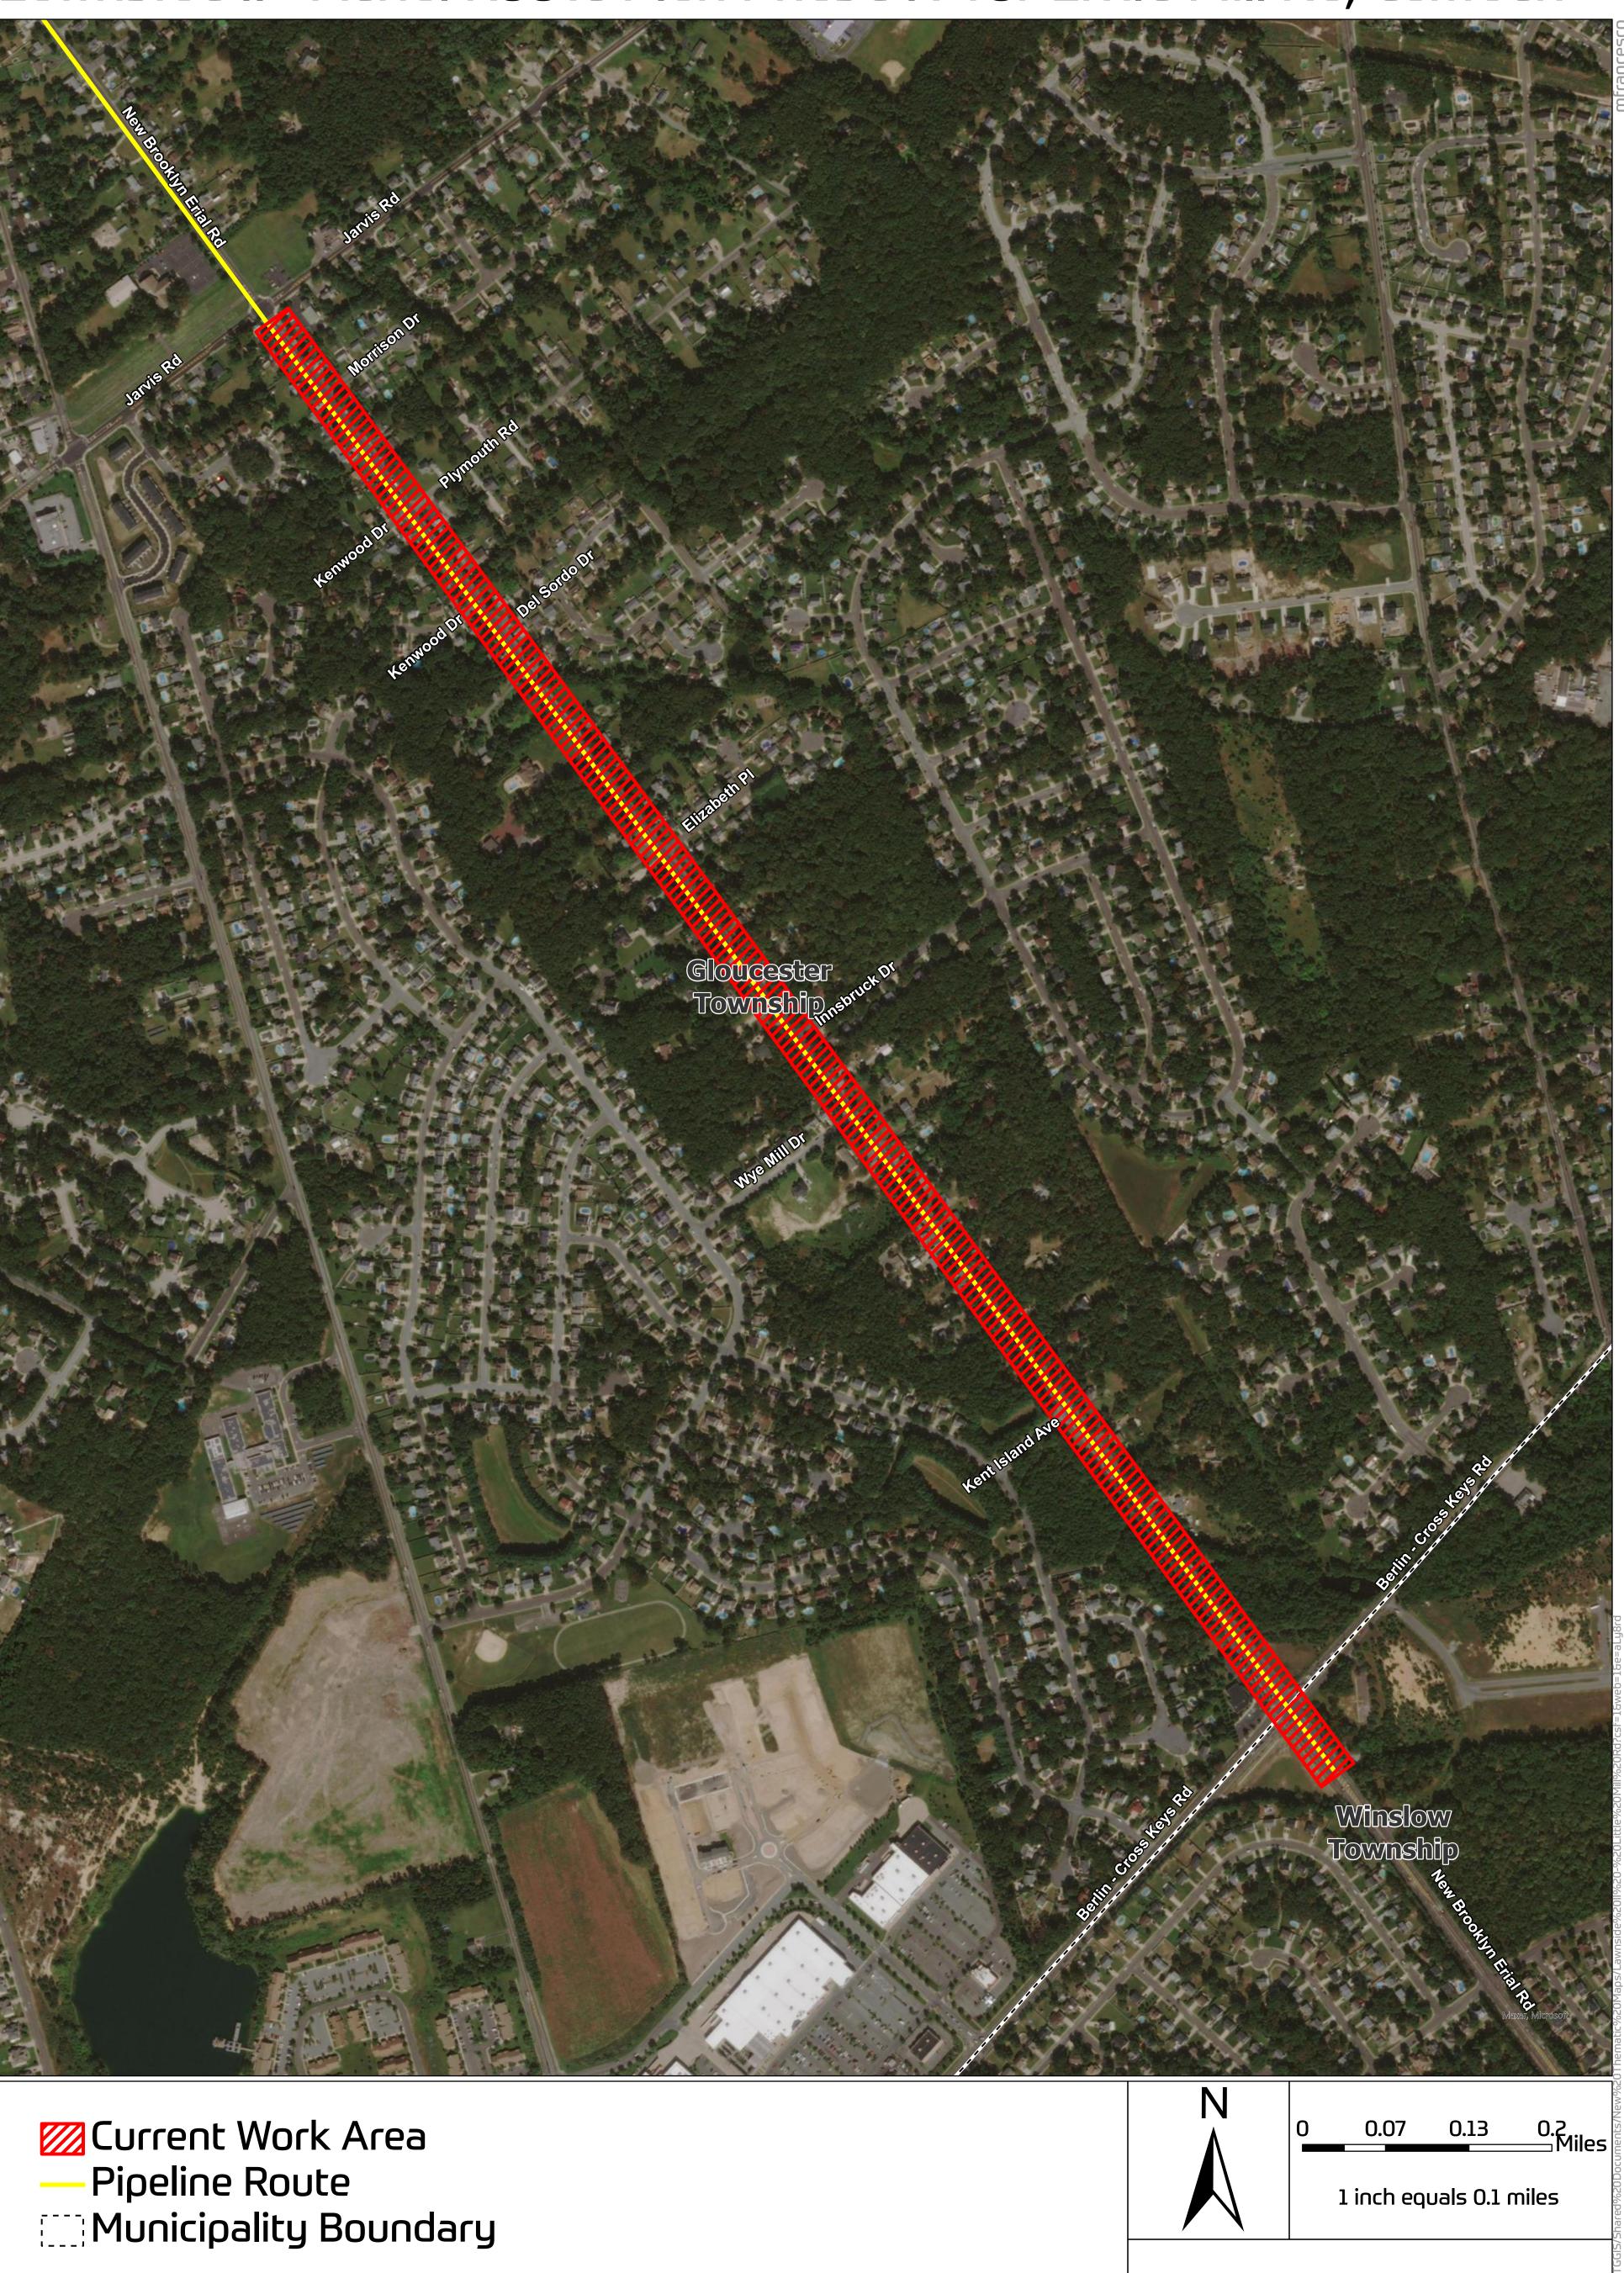

## Lawnside II - Aerial Route Plan Phase IV for Little Mill Rd, Camden

This map was generated from South Jersey Industries Geographic Information System (GIS). This map and its contained data are for demonstration purposes only and were not developed in accordance with National Map Accuracy Standards. Any use of this product with respect to accuracy and precision shall be the sole responsibility of the user. These map services and data were developed, in part, using New Jersey Department of Environmental Protection Geographic Information System (GIS) digital data, in conjunction with the State of New Jersey's Office of Information Technology. These secondary products have not been developed and services have not been developed nor verified by a professional licensed land surveyor and shall not be replicated without SJI approval.