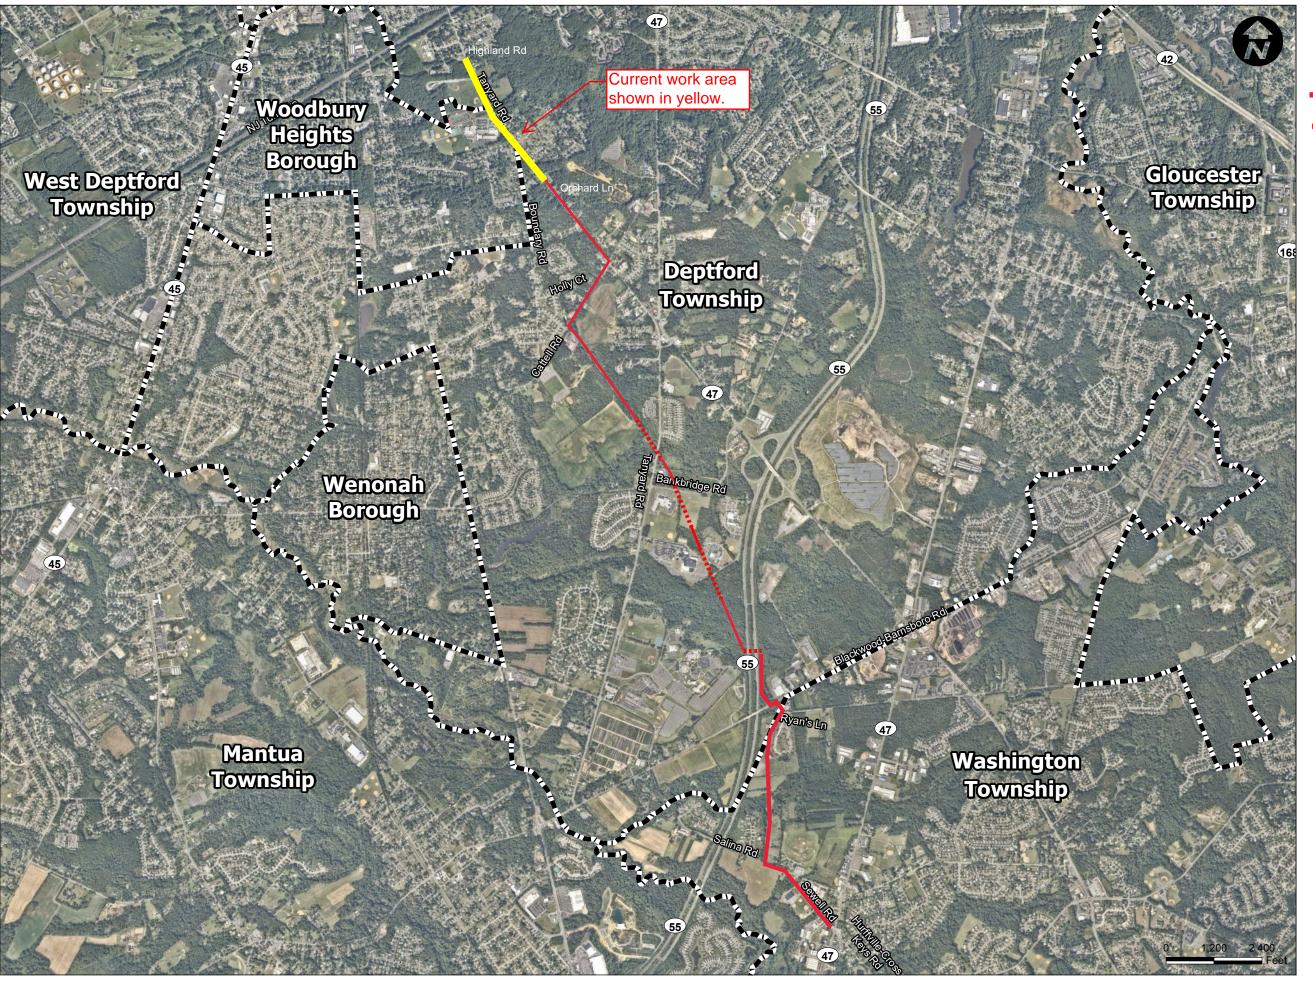

## PROJECT TITLE

Woodbury Pipeline Replacement Project
Phase 1
Deptford Twp., Washington Twp.
and Woodbury Heights Twp.
Gloucester County, New Jersey

SHEET TITLE

# Phase I Route Map