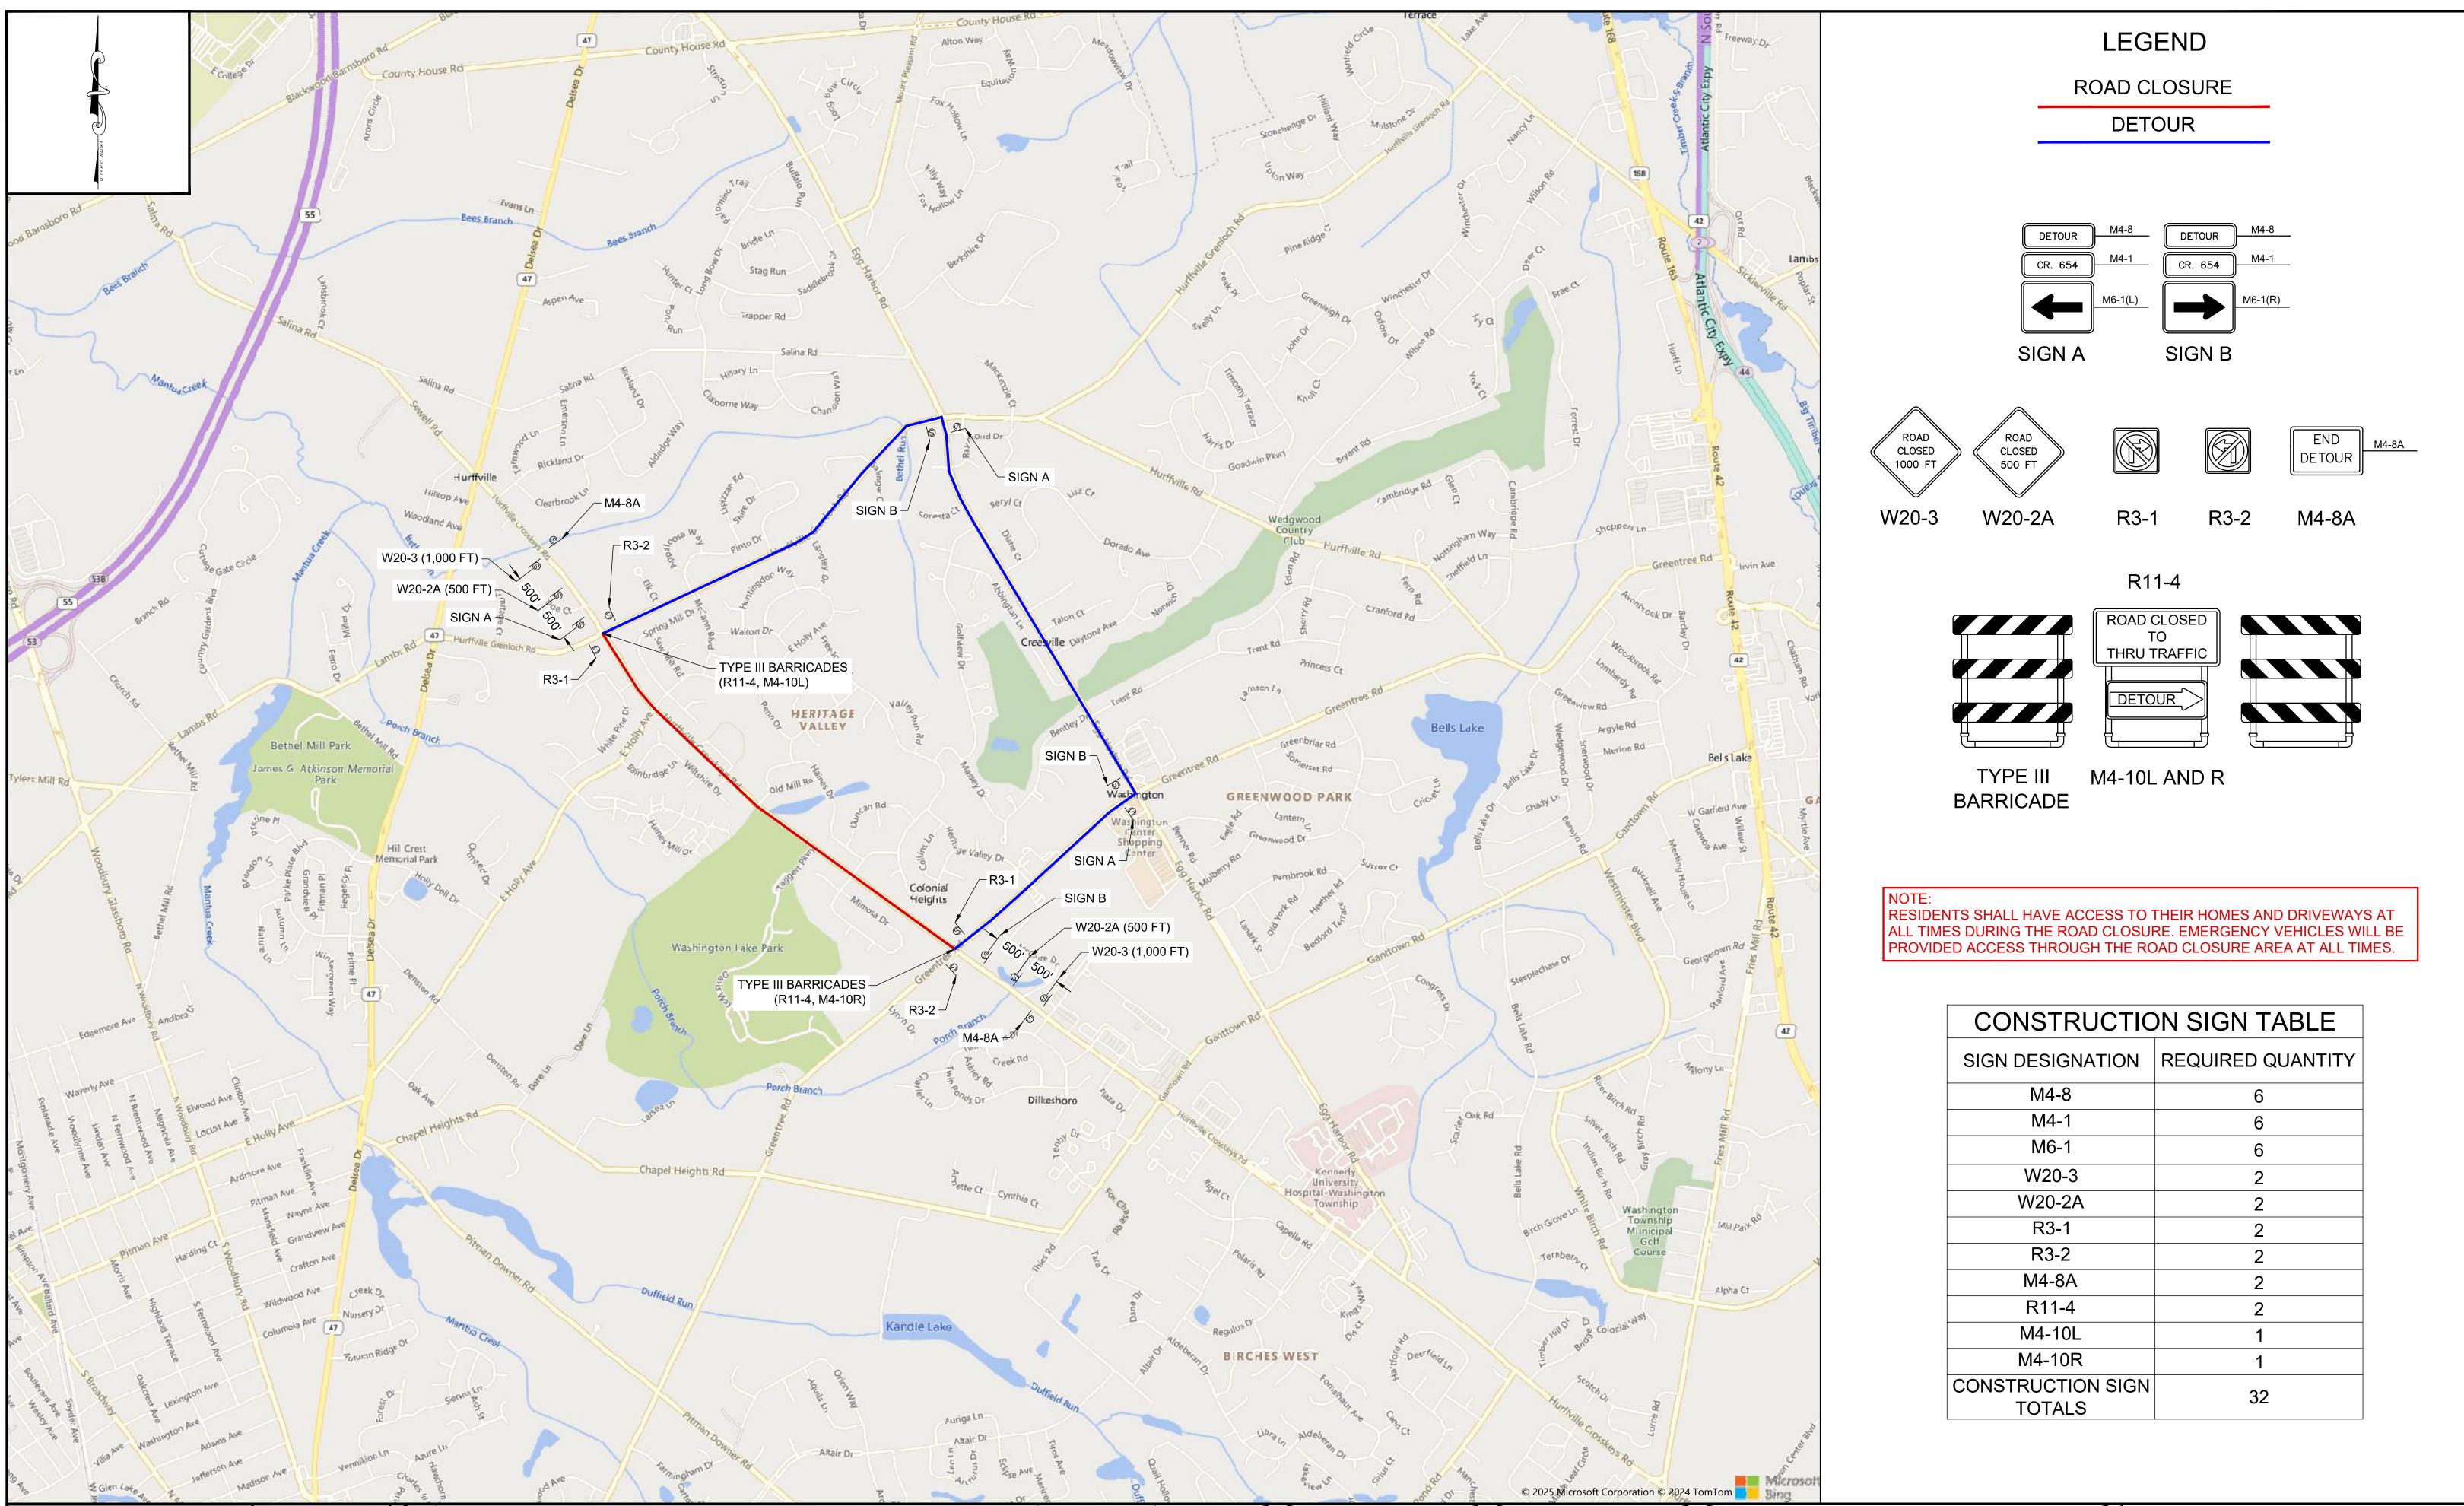

REVISION APPROVE DATE NOTE TO CONTRACTOR:
BEFORE PERFORMING ANY WORK, THE CONTRACTOR SHALL
CONTACT THE "DIG NUMBER" (PHONE 800-272-1000), 2/13/25 COUNTY PERMIT ONE CALL FOR A MARK-OUT OF ALL UNDERGROUND UTILITIES. IT IS 2/17/25 REVISED FORMAT THE RESPONSIBILITY OF THE CONTRACTOR TO CONTACT THE 'DIG NUMBER" AND TO ASCERTAIN THE LOCATION OF ALL SCALE: 1" = 1000' COUNTY COMMENTS 4/7/25 CALL BEFORE YOU DIG THE CONTRACTOR SHALL CONDUCT TEST PITS TO VERIFY THE 1-800-272-1000 LOCATIONS OF UNDERGROUND UTILITIES WHERE POTENTIAL TO LOCATE UNDERGROUND UTILITIES CONFLICTS MAY OCCUR OR WHERE DISCREPANCIES ARE YOU'RE GOING TO DIG, BLAST OR DRIL THREE (3) WORKING DAYS NOTICE SCALE IN FEET PRESENT BETWEEN THE PLAN AND UNDERGROUND UTILITY IT'S THE LAW! THESE TEST PITS SHALL BE IN ADDITION TO THE SPECIFIED 450 DAVIS DRIVE, PLYMOUTH MEETING, PA 19462 TEST PIT LOCATIONS AS DENOTED ON THE PLANS AND SHALL Dig 🏅 Safely. NOT BE LIMITED TO EXCAVATION SOLELY BUT INCLUDE ANY OFFICE NUMBER: 484-344-2161 JAMES DEYERLE, PE

ADDITIONAL MEANS TO DETERMINING THE LOCATION OF

**MasTec Professional Services** 

NJ LICENSE #24GE06090400

1 SOUTH JERSEY PLACE, ATLANTIC CITY, NJ 08401 TELEPHONE: (609) 561-9000 FAX: 609-852-2371 PERMIT DRAWINGS WATERFORD DIVISION 16" WOODBURY LINE REPLACEMENT - PHASE 2 TRAFFIC CONTROL PLAN
GLOUCESTER MULTIPLE 1" = 1,000 5165539